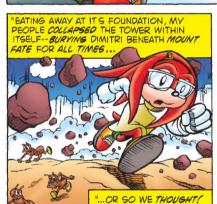

His role as GUARDIAN of the CHAOS EMERALD — long thought the noblest of callings — is, in truth, atonement for the treachery of an ancestor who dared place HIMSELF above the GREATER GOOD.

That ancestor — the renegade Echidna scientist named DIMITRI — has survived a thousand years of imprisonment beneath MOUNT FATE, and returned to work his evil will as ENERJAK, HARBINGER OF CHAOS!